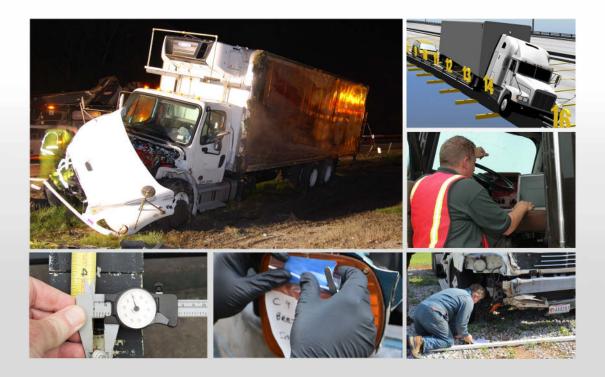

ATA Associates recognizes the need to do an accident investigation utilizing the proper scientific methodology combined with a cost effective process that can provide an accurate reconstruction of an accident if and when it is required. We call this process, "Back to Basics". Accident related information and evidence, such as accident site marks, vehicles, and electronic data can disappear quickly. Lost or incomplete data can complicate the ability to evaluate and accurately reconstruct an accident. This can lead to issues if litigation of the event occurs at a later time.