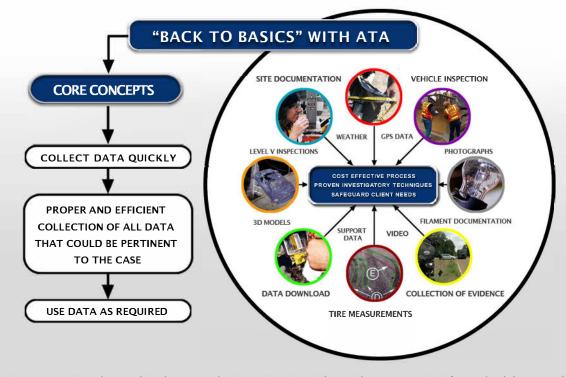

ATA Associates recognizes the need to do an accident investigation utilizing the proper scientific methodology combined with a cost effective process that can provide an accurate reconstruction of an accident if and when it is required. We call this process, "Back to Basics". Accident related information and evidence, such as accident site marks, vehicles, and electronic data can disappear quickly. Lost or incomplete data can complicate the ability to evaluate and accurately reconstruct an accident. This can lead to issues if litigation of the event occurs at a later time.